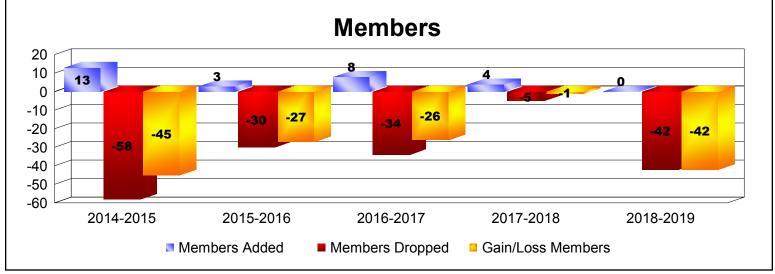

**Disbanded Districts**As of June 2019 Cumulative

| Year      | New<br>Clubs | Dropped<br>Clubs | Gain/<br>Loss<br>Clubs | New<br>Members | Charter<br>Members | Reinstate<br>Members | Transfer<br>Members | Total<br>Member<br>Added | Total<br>Members<br>Dropped | Gain/<br>Loss<br>Members |
|-----------|--------------|------------------|------------------------|----------------|--------------------|----------------------|---------------------|--------------------------|-----------------------------|--------------------------|
| 2014-2015 | 0            | -3               | -3                     | 12             | 0                  | 1                    | 0                   | 13                       | -58                         | -45                      |
| 2015-2016 | 0            | -3               | -3                     | 3              | 0                  | 0                    | 0                   | 3                        | -30                         | -27                      |
| 2016-2017 | 0            | -3               | -3                     | 6              | 1                  | 0                    | 1                   | 8                        | -34                         | -26                      |
| 2017-2018 | 0            | 0                | 0                      | 3              | 0                  | 1                    | 0                   | 4                        | -5                          | -1                       |
| 2018-2019 | 0            | -5               | -5                     | 0              | 0                  | 0                    | 0                   | 0                        | -42                         | -42                      |
| Average   | 0            | -3               | -3                     | 5              | 0                  | 0                    | 0                   | 6                        | -34                         | -28                      |