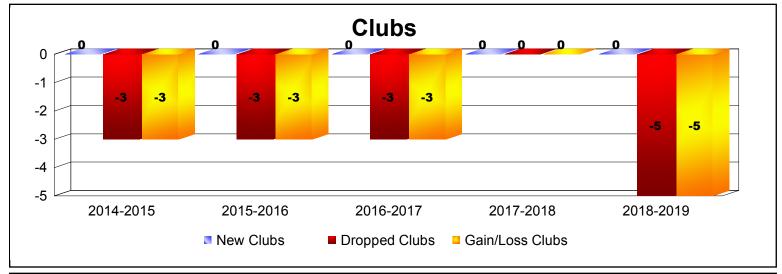

**Disbanded Districts**As of June 2019 Cumulative

| Year      | New<br>Clubs | Dropped<br>Clubs | Gain/<br>Loss<br>Clubs | New<br>Members | Charter<br>Members | Reinstate<br>Members | Transfer<br>Members | Total<br>Member<br>Added | Total<br>Members<br>Dropped | Gain/<br>Loss<br>Members |
|-----------|--------------|------------------|------------------------|----------------|--------------------|----------------------|---------------------|--------------------------|-----------------------------|--------------------------|
| 2014-2015 | 0            | -3               | -3                     | 12             | 0                  | 1                    | 0                   | 13                       | -58                         | -45                      |
| 2015-2016 | 0            | -3               | -3                     | 3              | 0                  | 0                    | 0                   | 3                        | -30                         | -27                      |
| 2016-2017 | 0            | -3               | -3                     | 6              | 1                  | 0                    | 1                   | 8                        | -34                         | -26                      |
| 2017-2018 | 0            | 0                | 0                      | 3              | 0                  | 1                    | 0                   | 4                        | -5                          | -1                       |
| 2018-2019 | 0            | -5               | -5                     | 0              | 0                  | 0                    | 0                   | 0                        | -42                         | -42                      |
| Average   | 0            | -3               | -3                     | 5              | 0                  | 0                    | 0                   | 6                        | -34                         | -28                      |